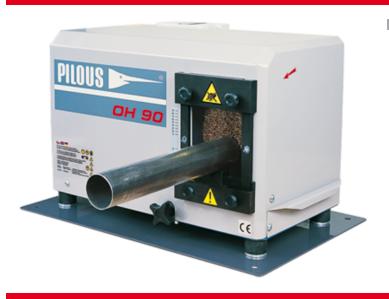

## **OH 90**

| Connection                  | 400 V, 50 Hz       |
|-----------------------------|--------------------|
| Total wattage               | 2,2 kW             |
| Rpm                         | 1.400 r./1 min.    |
| Maximum workpiece dimension | 90 x 90 mm         |
| Number of deburring brushes | 1 - 3 pcs          |
| Machine dimensions          | 530 x 400 x 350 mm |
| Machine weight              | 51 kg              |

## **DESCRIPTION**

Simple and very fast deburring of all kinds of sections (including the internal edges) or full material by a rotary steel brush. High quality construction of the machine along with a three-phase motor make use of the machine possible in specialized workshops as well as in production plants. Compared to manual deburring it reduces the required time and hence reduces your costs. While maintaining incomparably higher and balanced quality of deburring.