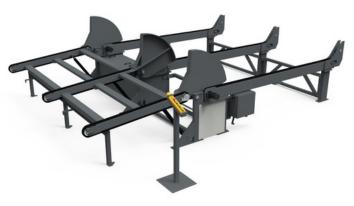

Together with the log deck or when incorporated into a XMK handling line, it significantly increases the productivity of the entire operation. It is capable of handling a log with a total weight of up to 10,000 kg. The horizontal movement of the logs is carried out by means of chains that are independently controlled by hydraulic motors. The tilting angle of the arms makes it easier to load even curved, knotted logs. The loader can be easily controlled from a separate control panel by pressing the buttons. The control of individual components of the line can be combined into a larger control panel according to the customer's requirements. Depending on preferences, this unit needs to be retrofitted with a loader support that defines the lower position – see accessories.

## PHOTOGALLERY





### ACCESSORIES

### ACCESSORIES – SPECIAL ACCESSORIES



**PMP3 Simple loader support** It defines the lower position of the log loader. It is designed to connect to a sawmill.



OPM - L

#### **OPM-L** Control panel

Extended version of the basic control panel including a switchboard. It allows you to control multiple components of the XMK line.



OPM - XL

#### **OPM-XL** Control panel

Extended version of the basic control panel including a switchboard. It allows you to control multiple components of the XMK line.