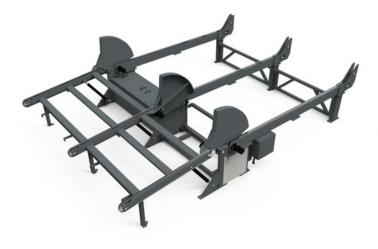

. Together with the log deck or when incorporated into a XMK handling line, it significantly increases the productivity of the entire operation. It is capable of handling a log with a total weight of up to 10,000 kg. The horizontal movement of the logs is carried out by means of chains that are independently controlled by hydraulic motors. The tilting angle of the arms makes it easier to load even curved, knotted logs. The loader can be easily controlled from a separate control panel by pressing the buttons. The control of individual components of the line can be combined into a larger control panel according to the customer's requirements. Depending on preferences, this unit needs to be retrofitted with a loader support that defines the lower position – see accessories.

## PHOTOGALLERY





### ACCESSORIES

### ACCESSORIES – SPECIAL ACCESSORIES



**PMP3 Simple loader support** It defines the lower position of the log loader. It is designed to connect to a sawmill.



OPM - L

#### **OPM-L** Control panel

Extended version of the basic control panel including a switchboard. It allows you to control multiple components of the XMK line.



OPM - XL

#### **OPM-XL** Control panel

Extended version of the basic control panel including a switchboard. It allows you to control multiple components of the XMK line.