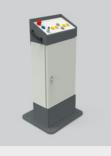

#### **OPM-L** Control panel

Extended version of the basic control panel including a switchboard. It allows you to control multiple components of the XMK line.

OPM - XL