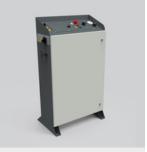

#### **OPM-XL** Control panel

Extended version of the basic control panel including a switchboard. It allows you to control multiple components of the XMK line.