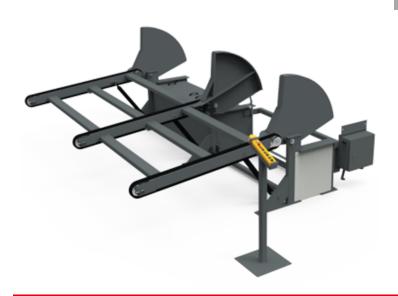

# MPO3 Log loader

## DESCRIPTION

The tilting log loader allows fast, convenient and especially safe loading of round logs with a maximum length of 9 m onto the machine bed. Together with the log deck or when incorporated into a XMK handling line, it significantly increases the productivity of the entire operation. It is capable of handling a log with a total weight of up to 10,000 kg. The horizontal movement of the logs is carried out by means of chains that are independently controlled by hydraulic motors. The tilting angle of the arms makes it easier to load even curved, knotted logs. The loader can be easily controlled from a separate control panel by pressing the buttons. The control of individual components of the line can be combined into a larger control panel according to the customer's requirements. Depending on preferences, this unit needs to be retrofitted with a loader support that defines the lower position – see accessories.