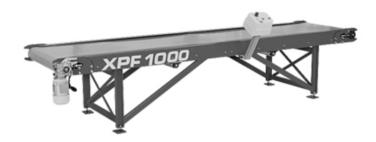

## **XPF 1000**

| Roller conveyor length | 4000 mm    |  |
|------------------------|------------|--|
| Roller width           | 800 mm     |  |
| Roller diameter        | 70/120 mm  |  |
| Number of rollers      | 5/2        |  |
| Roller conveyor height | 790-840 mm |  |

## **DESCRIPTION**

Electrically driven belt conveyor serves for convenient transport of timber for further processing. The model is equipped with a frequency converter, which enables the continuous change of the transport belt speed between 5–30 m/min. The standard lengths of the belt conveyors are 4 m; they can be linked with each other to double the length. Special lengths are available on request.