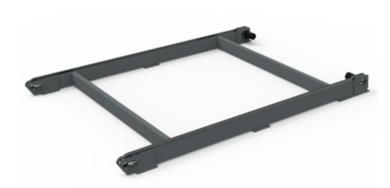

## ZKM Log deck

#### **DESCRIPTION**

The driven ZKM log deck (3 m long, 2 m wide) allows storage and transportation of logs with a total weight of up to 15 000 kg and a maximum length of up to 9 m. This is the cheapest variant of the mobile deck. The advantage is the safe, fast and comfortable feeding of logs by means of chains that are independently controlled by hydraulic motors. Together with hydraulic double-arm log loaders (see sawmill accessories), it significantly increases the productivity of the entire cutting process and reduces secondary handling times to a minimum. The log deck can be equipped with a three-meter extension section with separate hydraulic motors. For safety reasons, we recommend fitting the end of the loader with ZAK stops (see accessories). The deck is controlled directly from the control panel of the saw using levers.