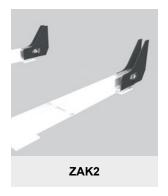

#### ZAK Log stop

It prevents logs from falling out of the deck accidentally. It is recommended as an end stop for every log deck.