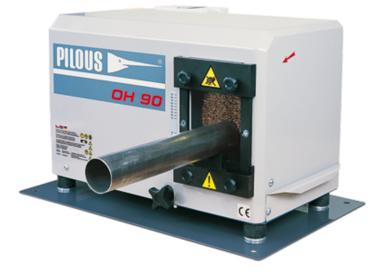

### OH 90

| Connection                  | 400 V, 50 Hz       |
|-----------------------------|--------------------|
| Total wattage               | 2,2 kW             |
| Rpm                         | 1.400 r./1 min.    |
| Maximum workpiece dimension | 90 x 90 mm         |
| Number of deburring brushes | 1 - 3 pcs          |
| Machine dimensions          | 530 x 400 x 350 mm |
| Machine weight              | 51 kg              |

#### DESCRIPCIÓN DEL PRODUCTO

Simple and very fast deburring of all kinds of sections (including the internal edges) or full material by a rotary steel brush. High quality construction of the machine along with a three-phase motor make use of the machine possible in specialized workshops as well as in production plants. Compared to manual deburring it reduces the required time and hence reduces your costs. While maintaining incomparably higher and balanced quality of deburring.