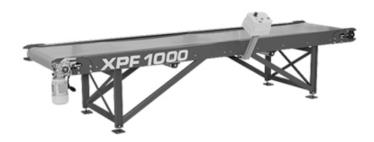

## **XPF 1000**

| Roller conveyor length | 4000 mm    |  |
|------------------------|------------|--|
| Roller width           | 800 mm     |  |
| Roller diameter        | 70/120 mm  |  |
| Number of rollers      | 5/2        |  |
| Roller conveyor height | 790-840 mm |  |

## DESCRIPCIÓN DEL PRODUCTO

Electrically driven belt conveyor serves for convenient transport of timber for further processing. The model is equipped with a frequency converter, which enables the continuous change of the transport belt speed between 5–30 m/min. The standard lengths of the belt conveyors are 4 m; they can be linked with each other to double the length. Special lengths are available on request.